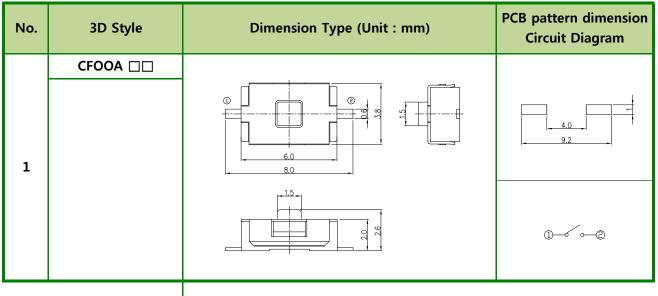

#### Products Line

| TSTB08 | - |    |  |     |   | $\Box \Box$ |
|--------|---|----|--|-----|---|-------------|
|        |   | (5 |  | • • | ` |             |

(Products No.) (O/F)

| Products No. | O/F | O/D      | Terminal Type | Guide Boss | Drawing No |
|--------------|-----|----------|---------------|------------|------------|
| CFOOA        |     | Vertical | Flat          | With-out   | 1          |

#### Dimensions