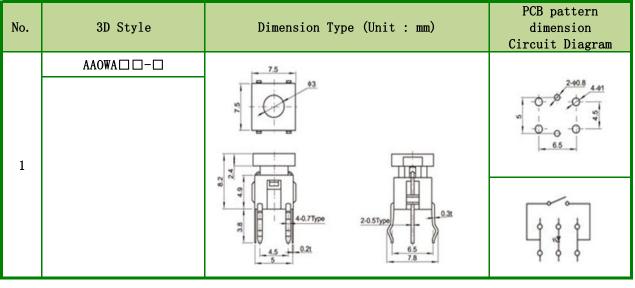

LA03 – AAOWA (0/F)

(COLOR)

| Products No. | 0/F | 0/D      | Terminal Type | Guide Boss | Drawing No |
|--------------|-----|----------|---------------|------------|------------|
| AAOWA        |     | Vertical | StAndard      | With       | 1          |

| Operating Force $\Box\Box$ |    |  |  |  |  |
|----------------------------|----|--|--|--|--|
| $160 \pm 40 \mathrm{gf}$   | 16 |  |  |  |  |
| $180\pm50\mathrm{gf}$      | 18 |  |  |  |  |
| $250\pm60{ m gf}$          | 25 |  |  |  |  |

|          | COLOR 🗆 |        |   |           |     |  |  |
|----------|---------|--------|---|-----------|-----|--|--|
| Without: | Ν       | Green: | G | Orange:   | 0   |  |  |
| Red:     | R       | Blue:  | U | Red/Blue: | R/U |  |  |
| Yellow:  | Y       | White: | W |           |     |  |  |