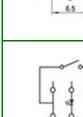

### Main Specifications

| Rating                | 100mA 30V DC               |  |  |  |
|-----------------------|----------------------------|--|--|--|
| Travel                | $0.25\pm0.1$ mm            |  |  |  |
| Contact Resistance    | 100mΩ Max                  |  |  |  |
| Operating temperature | -20°C~70°C (45%~85% RH)    |  |  |  |
| Operating Force       | 160±40gf 180±50gf 250±60gf |  |  |  |
| Operating Life(Cycle) | 100, 000                   |  |  |  |