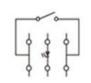

### Main Specifications

| Rating                | 100mA 30V DC               |  |  |  |
|-----------------------|----------------------------|--|--|--|
| Travel                | $0.25\pm0.1$ mm            |  |  |  |
| Contact Resistance    | 100mΩ Max                  |  |  |  |
| Operating temperature | -20°C~70°C (45%~85% RH)    |  |  |  |
| Operating Force       | 160±40gf 180±50gf 250±60gf |  |  |  |
| Operating Life(Cycle) | 100, 000                   |  |  |  |