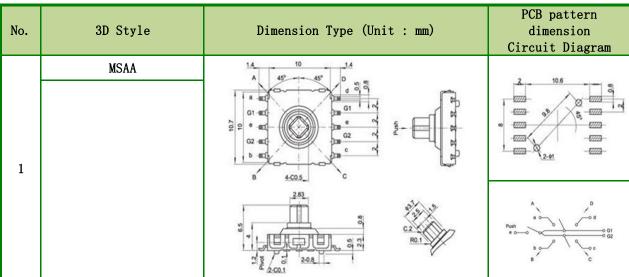

#### TSFB04-MSAA

(size :  $10.0 \times 10.4 \times 6.5$ ) 5 Direction Tact switch

#### Products Line

TSFB07 – MSAA

| Products No. | 0/D      | Terminal Type | Guide Boss | Drawing Nc |
|--------------|----------|---------------|------------|------------|
| MSAA         | Vertical | S-bent        | With       | 1          |