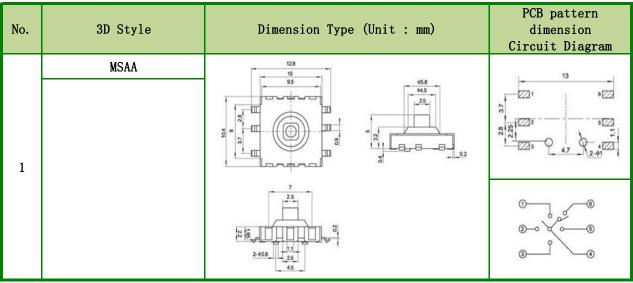

# Dimensions

# TSFB06-MSAA

#### (size : $10.0 \times 10.4 \times 5.0$ ) 5 Direction Tact switch

# Products Line

TSFB06 - MSAA

| Products No. | 0/D      | Terminal Type | Guide Boss | Drawing No |
|--------------|----------|---------------|------------|------------|
| MSAA         | Vertical | S-bent        | With       | 1          |