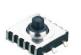

# TSFB06-MSAA

#### (size : $10.0 \times 10.4 \times 5.0$ ) 5 Direction Tact switch