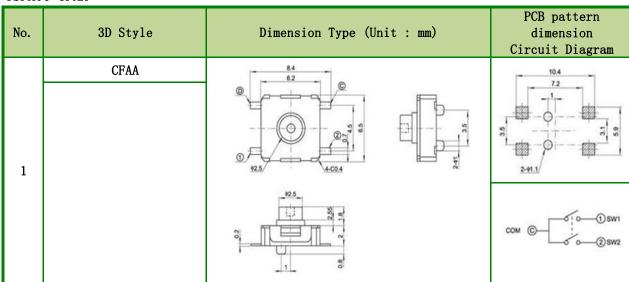

#### **Dimensions**

#### TSFA06-CFAA

 $(size : 6.2 \times 6.5 \times 3.8)$ 

Double Action Type Tact Swith

#### Products Line

TSFA06 - CFAA

| Products No. | 0/D      | Terminal Type | Guide Boss | Drawing Nc |
|--------------|----------|---------------|------------|------------|
| CFAA         | Vertical | F-bent        | With       | 1          |