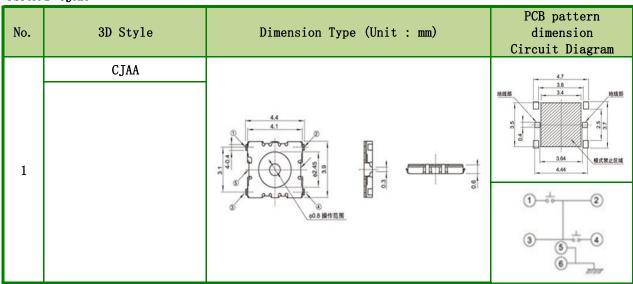

#### Dimensions

#### TSFA01-CJAA

#### (size : $4.1 \times 3.9 \times 0.6$ )

Double Action Type Tact Swith

#### Products Line

TSFA01 - CJAA

| Products No. | 0/D      | Terminal Type | Guide Boss | Drawing No |
|--------------|----------|---------------|------------|------------|
| CJAA         | Vertical | J-bent        | With-out   | 1          |