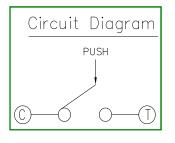

# LEVER switch

## TSCA type

### TSCA04 Series

#### Features

Lever and push operation type lever switch. Feedback for push and side action. Compact size allows high-

density components mounting. With guide boss structure.