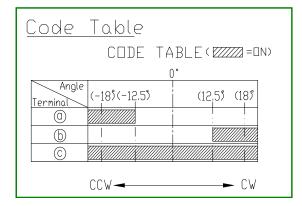

#### Main Specifications

| Rating                | 10mA 5V DC          |                                      |  |
|-----------------------|---------------------|--------------------------------------|--|
| Travel                | 0.5mm Min           | 0.5mm Min<br>-20°C~70°C (45%~85% RH) |  |
| Operating temperature | -20°C~70°C (45%~85% |                                      |  |
| Operating Force       | Lever portion:150gf | Push portion:250gf                   |  |
| Operating Life(Cycle) | 100, 000            |                                      |  |