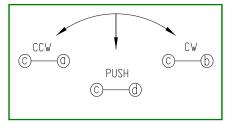

#### Features

Lever and push operation type lever switch. Feedback for push and side action. Compact size allows high-

density components mounting. With guide boss structure.

#### Applications

Compact, protable units. For selecting modes of digital camcorders, digital cameras. Mobile devices such as PAD, mobilephones. Operating signal input switch, etc.