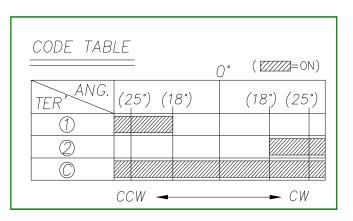

## Products Line

(Products No.)

| Products No. | Operating direction | Lever type | Guide<br>Boss | Drawing No |
|--------------|---------------------|------------|---------------|------------|
| WABWO        | Horizontal          | W-Lever    | With          | 1          |
| WBGWW        | Horizontal          | A-Lever    | With          | 2          |

## TSCA02-DDDD

| No. | 3D Style | Dimension Type (Unit : mm) & PCB pattern dimension                                                                                                                                                                                                                                                                                                                                                                                                                                                                                                                                                                                                                                                                                                                                                                                                                                                                                                                                                                                                                                                                                                                                                                                                                                                                                                                                                                                                                                                                                                                                                                                                                                                                                                                                                                                                                                                                                                                                                                                                                                                                                     |  |
|-----|----------|----------------------------------------------------------------------------------------------------------------------------------------------------------------------------------------------------------------------------------------------------------------------------------------------------------------------------------------------------------------------------------------------------------------------------------------------------------------------------------------------------------------------------------------------------------------------------------------------------------------------------------------------------------------------------------------------------------------------------------------------------------------------------------------------------------------------------------------------------------------------------------------------------------------------------------------------------------------------------------------------------------------------------------------------------------------------------------------------------------------------------------------------------------------------------------------------------------------------------------------------------------------------------------------------------------------------------------------------------------------------------------------------------------------------------------------------------------------------------------------------------------------------------------------------------------------------------------------------------------------------------------------------------------------------------------------------------------------------------------------------------------------------------------------------------------------------------------------------------------------------------------------------------------------------------------------------------------------------------------------------------------------------------------------------------------------------------------------------------------------------------------------|--|
| 1   | WABWO    | $CCW \leftarrow CW$ $PUSH$ $R7.4$ $R7.7$ $W$ $O$ $UW$ $O$ $UW$ $O$ $UW$ $O$ $UW$ $O$ $UW$ $O$ $UW$ $O$ $U$                                                                                                                                                                                                                                                                                                                                                                                                                                                                                                                                                                                                                                                                                                                                                                                                                                                                                                                                                                                                                                                                                                                                                                                                                                                                                                                                                                                                                                                                                                                                                                                                                                                                                                                                                                                                                                                                                                                                                                                         |  |
| 2   | WBGWW    | $CCW \leftarrow CW$ $PUSH$ $(1)$ $(1)$ $(1)$ $(1)$ $(1)$ $(1)$ $(1)$ $(1)$ $(1)$ $(1)$ $(1)$ $(1)$ $(1)$ $(1)$ $(1)$ $(1)$ $(1)$ $(1)$ $(1)$ $(1)$ $(1)$ $(1)$ $(1)$ $(1)$ $(1)$ $(1)$ $(1)$ $(1)$ $(1)$ $(1)$ $(1)$ $(1)$ $(1)$ $(1)$ $(1)$ $(1)$ $(1)$ $(1)$ $(1)$ $(1)$ $(1)$ $(1)$ $(1)$ $(1)$ $(1)$ $(1)$ $(1)$ $(1)$ $(1)$ $(1)$ $(1)$ $(1)$ $(1)$ $(1)$ $(1)$ $(1)$ $(1)$ $(1)$ $(1)$ $(1)$ $(1)$ $(1)$ $(1)$ $(1)$ $(1)$ $(1)$ $(1)$ $(1)$ $(1)$ $(1)$ $(1)$ $(1)$ $(1)$ $(1)$ $(1)$ $(1)$ $(1)$ $(1)$ $(1)$ $(1)$ $(1)$ $(1)$ $(1)$ $(1)$ $(1)$ $(1)$ $(1)$ $(1)$ $(1)$ $(1)$ $(1)$ $(1)$ $(1)$ $(1)$ $(1)$ $(1)$ $(1)$ $(1)$ $(1)$ $(1)$ $(1)$ $(1)$ $(1)$ $(1)$ $(1)$ $(1)$ $(1)$ $(1)$ $(1)$ $(1)$ $(1)$ $(1)$ $(1)$ $(1)$ $(1)$ $(1)$ $(1)$ $(1)$ $(1)$ $(1)$ $(1)$ $(1)$ $(1)$ $(1)$ $(1)$ $(1)$ $(1)$ $(1)$ $(1)$ $(1)$ $(1)$ $(1)$ $(1)$ $(1)$ $(1)$ $(1)$ $(1)$ $(1)$ $(1)$ $(1)$ $(1)$ $(1)$ $(1)$ $(1)$ $(1)$ $(1)$ $(1)$ $(1)$ $(1)$ $(1)$ $(1)$ $(1)$ $(1)$ $(1)$ $(1)$ $(1)$ $(1)$ $(1)$ $(1)$ $(1)$ $(1)$ $(1)$ $(1)$ $(1)$ $(1)$ $(1)$ $(1)$ $(1)$ $(1)$ $(1)$ $(1)$ $(1)$ $(1)$ $(1)$ $(1)$ $(1)$ $(1)$ $(1)$ $(1)$ $(1)$ $(1)$ $(1)$ $(1)$ $(1)$ $(1)$ $(1)$ $(1)$ $(1)$ $(1)$ $(1)$ $(1)$ $(1)$ $(1)$ $(1)$ $(1)$ $(1)$ $(1)$ $(1)$ $(1)$ $(1)$ $(1)$ $(1)$ $(1)$ $(1)$ $(1)$ $(1)$ $(1)$ $(1)$ $(1)$ $(1)$ $(1)$ $(1)$ $(1)$ $(1)$ $(1)$ $(1)$ $(1)$ $(1)$ $(1)$ $(1)$ $(1)$ $(1)$ $(1)$ $(1)$ $(1)$ $(1)$ $(1)$ $(1)$ $(1)$ $(1)$ $(1)$ $(1)$ $(1)$ $(1)$ $(1)$ $(1)$ $(1)$ $(1)$ $(1)$ $(1)$ $(1)$ $(1)$ $(1)$ $(1)$ $(1)$ $(1)$ $(1)$ $(1)$ $(1)$ $(1)$ $(1)$ $(1)$ $(1)$ $(1)$ $(1)$ $(1)$ $(1)$ $(1)$ $(1)$ $(1)$ $(1)$ $(1)$ $(1)$ $(1)$ $(1)$ $(1)$ $(1)$ $(1)$ $(1)$ $(1)$ $(1)$ $(1)$ $(1)$ $(1)$ $(1)$ $(1)$ $(1)$ $(1)$ $(1)$ $(1)$ $(1)$ $(1)$ $(1)$ $(1)$ $(1)$ $(1)$ $(1)$ $(1)$ $(1)$ $(1)$ $(1)$ $(1)$ $(1)$ $(1)$ $(1)$ $(1)$ $(1)$ $(1)$ $(1)$ $(1)$ $(1)$ $(1)$ $(1)$ $(1)$ $(1)$ $(1)$ $(1)$ $(1)$ $(1)$ $(1)$ $(1)$ $(1)$ $(1)$ $(1)$ $(1)$ $(1)$ $(1)$ $(1)$ $(1)$ $(1)$ $(1)$ $(1)$ $(1)$ $(1)$ $(1)$ $(1)$ $(1)$ $(1)$ $(1)$ $(1)$ $(1)$ $(1)$ $(1)$ $(1)$ $(1)$ $(1)$ $(1)$ $(1)$ |  |