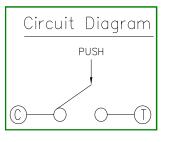

# LEVER switch

# TSCA type

#### Features

Lever and push operation type lever switch. Feedback for push and side action. Compact size allows highdensity components mounting.

With guide boss structure.